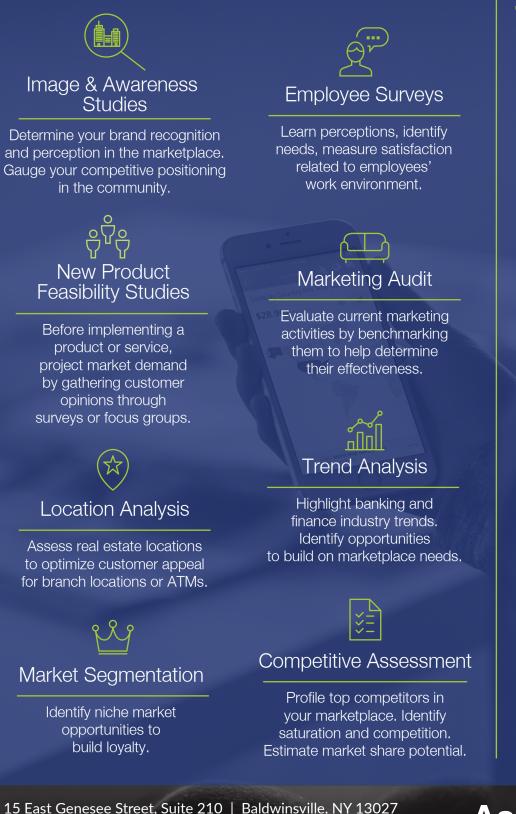

### Customer Satisfaction/ Needs Assessment Surveys

- Measure member satisfaction and loyalty
- Obtain a better understanding of your clients' needs

#### **Closed Account Surveys**

- Understand why your customer voluntarily closed an account
- Learn where their banking needs are being met and how to recover and retain customers

### Mystery Shopping

- Evaluate members' experience when opening a new account, securing a loan or utilizing services
- Conduct on-site or telephone mystery shopping

#### Focus Groups

 Utilize qualitative group discussion formats to understand opinions and interest in program and service enhancements